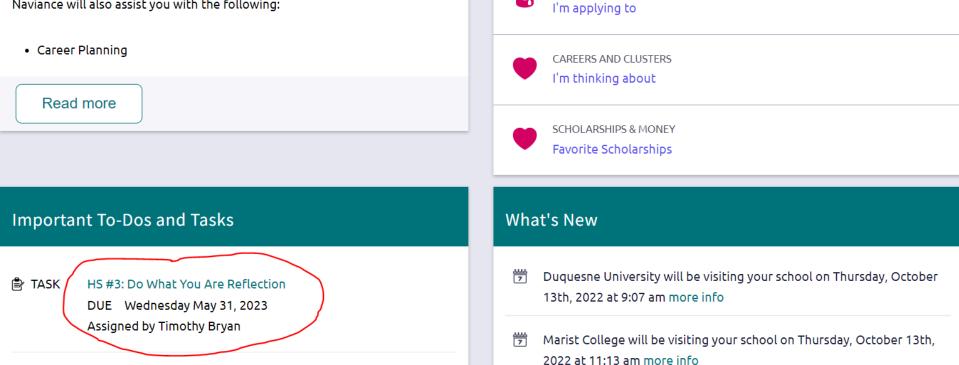

My Favorites

COLLEGES

COLLEGES

I'm thinking about

On the second tab, clock on HS #3: Do What You Are Reflection under Important to dos and tasks