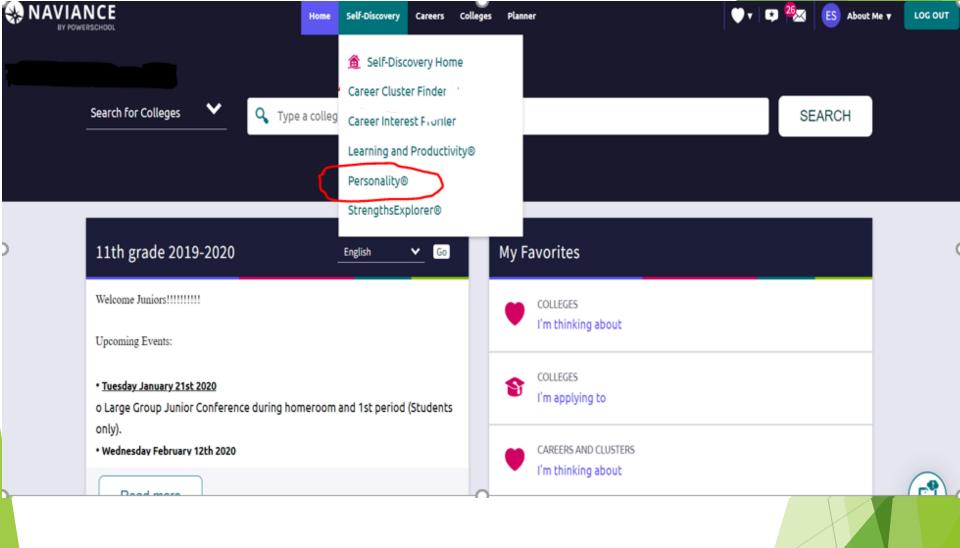

**F** 

On the Naviance homepage, click on Self Discovery in the first tab

Now click on **Personality** and take the survey