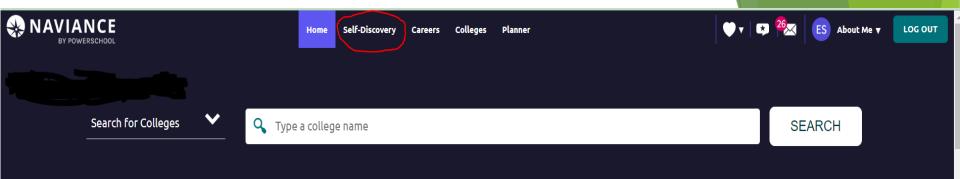

**F** 

On the Naviance homepage, click on Self Discovery in the first tab

Now click on **Personality** and take the survey