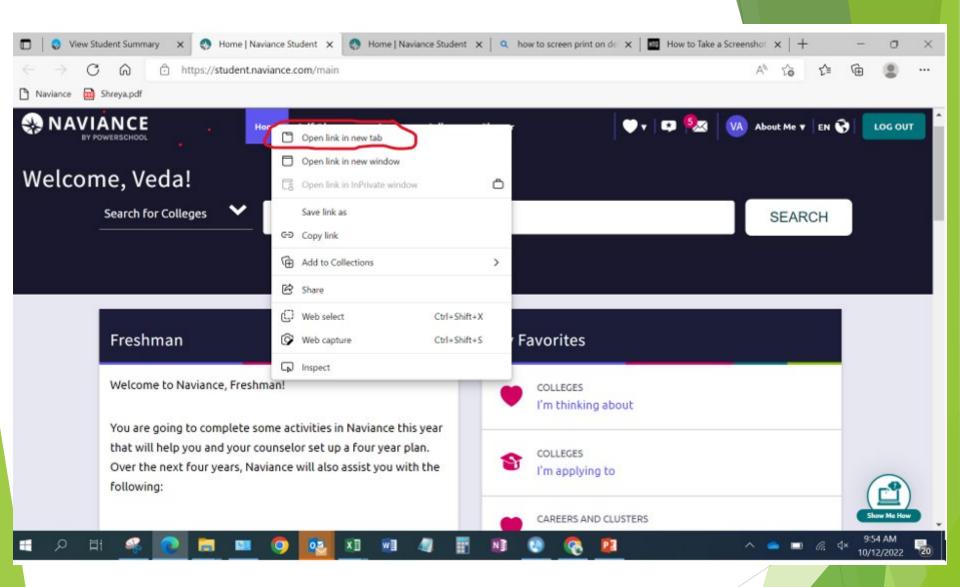

Right click on the HOME button at the top of the page. Click on Open Link in New Tab to open a second Naviance Window.

| 11th grade 2019-2020 Go Go                                               | My Favorites         |
|--------------------------------------------------------------------------|----------------------|
| Welcome Juniors!!!!!!!                                                   | COLLEGES             |
| Upcoming Events:                                                         | I'm thinking about   |
| • <u>Tuesday January 21st 2020</u>                                       | COLLEGES             |
| o Large Group Junior Conference during homeroom and 1st period (Students | I'm applying to      |
| only).                                                                   | CAREERS AND CLUSTERS |
| • Wednesdav February 12th 2020                                           | I'm thinking about   |